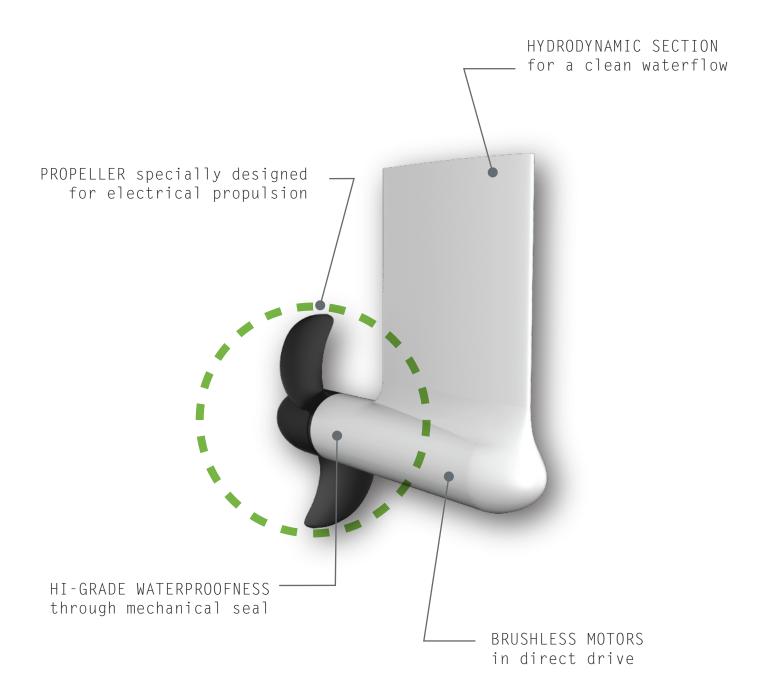

Equipped with a direct drive brushless motor with industrial grade waterproofness, the number of moving parts is minimal thus virtually indestructible.

The propeller is specially designed to extract the maximum power and reactivity from the engine. Its moderated skew provides a good compromise between the efficiency in the forward direction and reactivity in reverse, in order to stay maneuvering in all circumstances.

Associated with an intelligent electronic controller, this propulsor is able to reduce power in case of overheating, low battery level, obstacle on the propeller .... etc, to remain robust and tolerant.