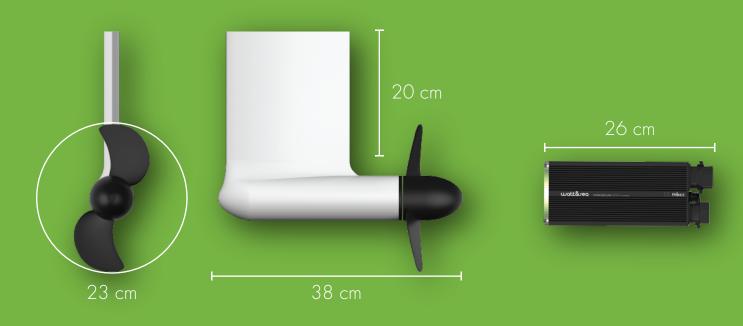

#### DIMENSIONS

#### PROPULSOR

| Input Power :<br>Voltage : | 0.8kW<br>24V                         |
|----------------------------|--------------------------------------|
| Weight :                   | 5kg                                  |
| Static thrust :            | ~ 210N                               |
| Propeller :                | 2-bladed<br>in glass-fiber composite |

#### CONTROLLER

| Technology :           | sensorless                |
|------------------------|---------------------------|
| Cooling :              | passive                   |
| Weight :               | 1 kg                      |
| Emebedded securities : | overheating, overcurrent, |
|                        | low battery               |